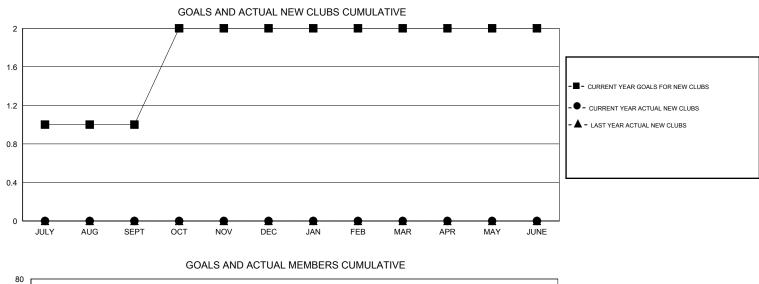

## GMT: Kenneth Schwols

| GMT: Kenneth Schwols        |                  |                  | LOCATIC          | LOCATION NEW MEXICO |                             |                    |                                     |                    |                  |  |
|-----------------------------|------------------|------------------|------------------|---------------------|-----------------------------|--------------------|-------------------------------------|--------------------|------------------|--|
|                             |                  | Clubs            |                  |                     | Members                     |                    |                                     |                    |                  |  |
|                             | RESU             | TS FOR 2015-2016 | i                |                     | RESULTS FOR 2015-2016       |                    |                                     |                    |                  |  |
| QUARTER                     | NEW CLUB<br>GOAL | NEW CLUBS        | DROPPED<br>CLUBS | NET<br>GAIN/LOSS    | QUARTER                     | NEW MEMBER<br>GOAL | CHARTER AND<br>NEW MEMBERS<br>ADDED | DROPPED<br>MEMBERS | NET<br>GAIN/LOSS |  |
| JULY/AUG/SEPT               | 1                | 0                | 0                | 0                   | JULY/AUG/SEPT               | 30                 | 11                                  | 32                 | -21              |  |
| OCT/NOV/DEC                 | 1                | 0                | 1                | -1                  | OCT/NOV/DEC                 | 25                 | 14                                  | 35                 | -21              |  |
| JAN/FEB/MAR<br>APR/MAY/JUNE | 0<br>0           | 0<br>0           | 0<br>0           | 0<br>0              | JAN/FEB/MAR<br>APR/MAY/JUNE | 5<br>10            | 19<br>0                             | 13<br>0            | 6<br>0           |  |