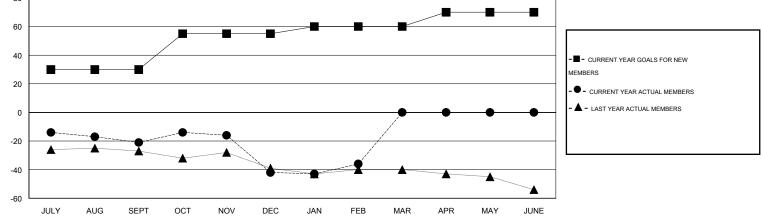

## GMT: Kenneth Schwols

| GMT: Kenneth Schwols        |                  |                  | LOCATIC          | LOCATION NEW MEXICO |                             |                    |                                     |                    |                  |  |
|-----------------------------|------------------|------------------|------------------|---------------------|-----------------------------|--------------------|-------------------------------------|--------------------|------------------|--|
|                             |                  | Clubs            |                  |                     | Members                     |                    |                                     |                    |                  |  |
|                             | RESU             | TS FOR 2015-2016 | i                |                     | RESULTS FOR 2015-2016       |                    |                                     |                    |                  |  |
| QUARTER                     | NEW CLUB<br>GOAL | NEW CLUBS        | DROPPED<br>CLUBS | NET<br>GAIN/LOSS    | QUARTER                     | NEW MEMBER<br>GOAL | CHARTER AND<br>NEW MEMBERS<br>ADDED | DROPPED<br>MEMBERS | NET<br>GAIN/LOSS |  |
| JULY/AUG/SEPT               | 1                | 0                | 0                | 0                   | JULY/AUG/SEPT               | 30                 | 11                                  | 32                 | -21              |  |
| OCT/NOV/DEC                 | 1                | 0                | 1                | -1                  | OCT/NOV/DEC                 | 25                 | 14                                  | 35                 | -21              |  |
| JAN/FEB/MAR<br>APR/MAY/JUNE | 0<br>0           | 0<br>0           | 0<br>0           | 0<br>0              | JAN/FEB/MAR<br>APR/MAY/JUNE | 5<br>10            | 19<br>0                             | 13<br>0            | 6<br>0           |  |